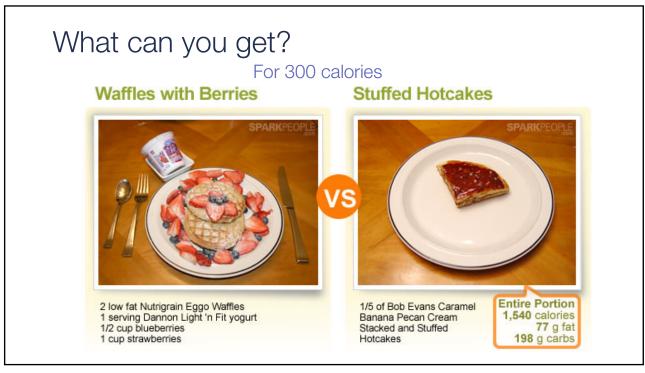

What healthy swaps can you make to keep the amount of food you eat the same, but the calories lower?

https://mymodernmet.com/paula-norris-spot-the-difference/

DEPARTMENT OF ADMINISTRATION | HEALTH CARE & BENEFITS DIVISION