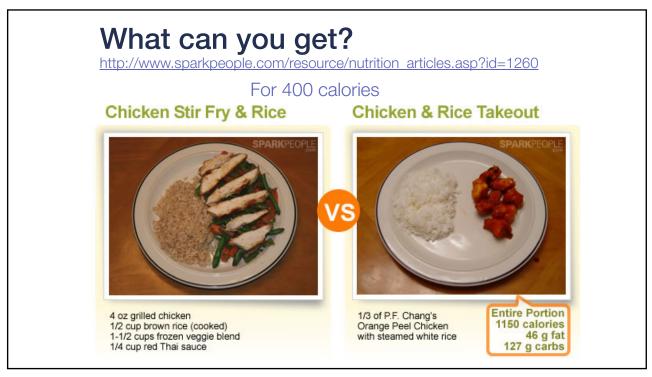

What healthy swaps can you make to keep the amount of food you eat the same, but the calories lower?

https://mymodernmet.com/paula-norris-spot-the-difference/

DEPARTMENT OF ADMINISTRATION | HEALTH CARE & BENEFITS DIVISION