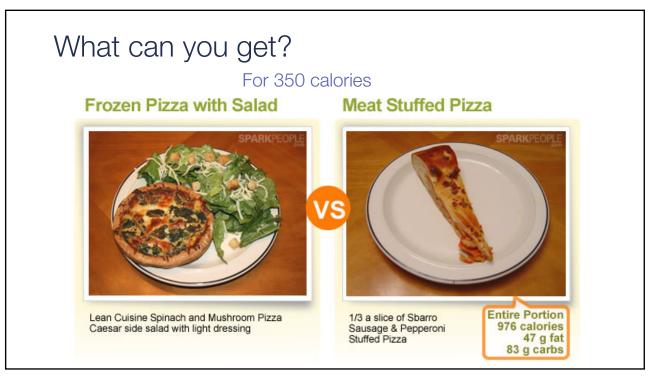

What healthy swaps can you make to keep the amount of food you eat the same, but the calories lower?

https://mymodernmet.com/paula-norris-spot-the-difference/

DEPARTMENT OF ADMINISTRATION | HEALTH CARE & BENEFITS DIVISION