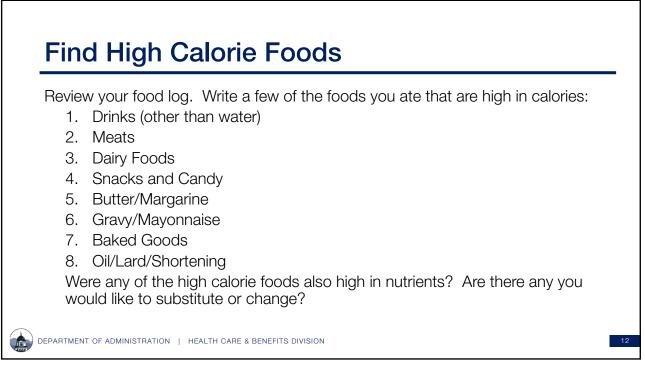

## What is "Healthy Eating?"

- A life-long way of eating the supports the best health for you.
- Focus on those healthy things you like to eat.
  - Whole grains, fruits and veggies, beans, nuts, fish, lean protein, low-fat diary.
- Aim for a variety of foods.
  - Snack: 2 food groups.
  - Breakfast: 3 food groups.
  - Lunch & Dinner: 4 food groups.
- As you start becoming aware of how many calories different foods have, think not just about lower calories, but also higher nutrient content.
- What does this food give back to me?