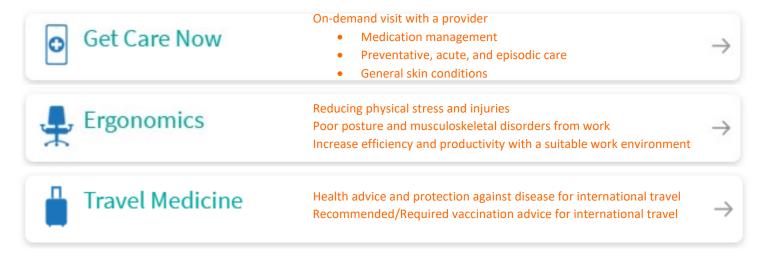

| HRA blood draw + vitals, height, and weight - Remote events and in clinic -                                                                                                          | $\rightarrow$ |
| / Immunizations        | Immunizations (Nurse Visit Only)                                                                                                                                                     | $\rightarrow$ |
| Flu Shot               | Flu Shots (Nurse Visit Only) In Clinic and Mass Events                                                                                                                               | $\rightarrow$ |



### Health Coaching Visits - Phone or Video



#### Behavioral Health - Phone or Video



#### Virtual Primary Care – Phone or Video